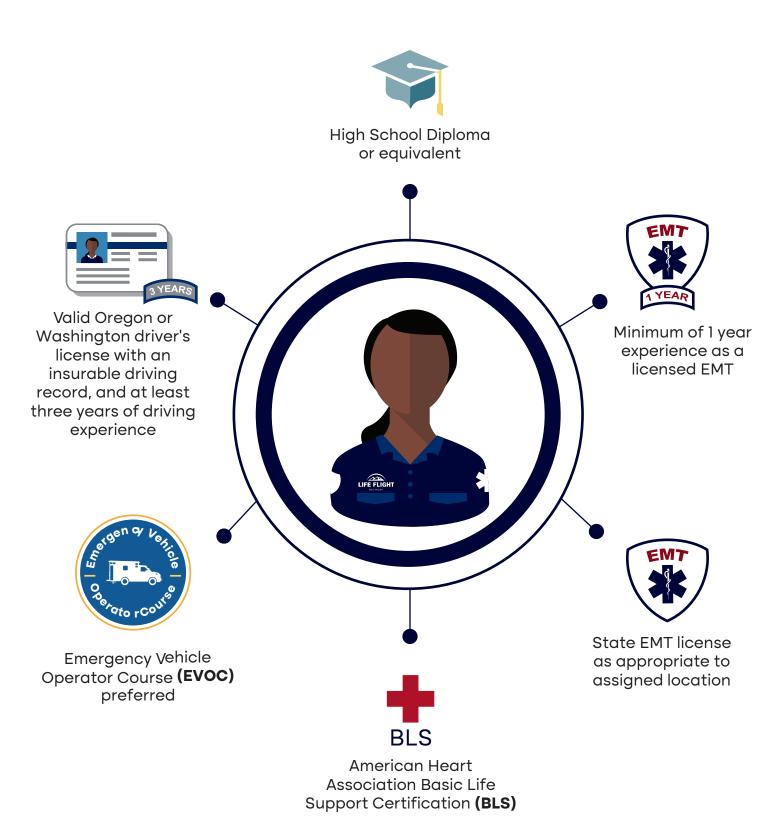

## QUALIFICATIONS GROUND EMT





## **JOIN OUR TEAM**

Life Flight Network operates a not-for-profit air medical program which sets the industry bar for excellence by perpetually evolving both in the air and on the ground. Being a part of our team means leading a career of compassion, excellence, pride, and meaning. We are dedicated, skillful professionals who thrive in a fast-paced, collaborative environment. Our people are the best and the brightest. Second to none.



Are you inspired?

## **EXCEPTIONAL BENEFITS PACKAGE**

## Includes:

- Life Flight Network offers competitive compensation above industry standard
- Medical\*
- Dental\*
- Vision\*
- Life/AD&D\*
- Short & Long Term Disability\*
- Long Term Care, Flexible Spending\*
- 401k with automatic employer contribution
- Tenure Bonuses
- Adoption Assistance
- \